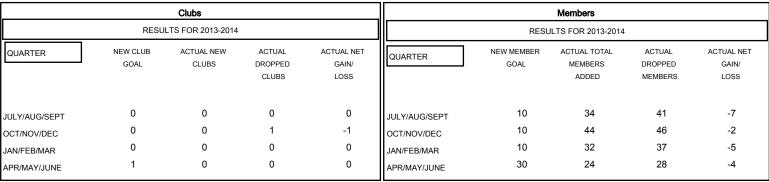

## District 27 B1

Results as of: 5/31/2014

GMT: Gary Fry LOCATION WISCONSIN GMT CA 1

| DROPPED CLUBS: 1 |     | 42 CLUBS OF 72 ADDED 1 OR MORE<br>NEW MEMBERS | GENDER DISTRIBUTION  MALE 1,736 (82.12%) |              |     |
|------------------|-----|-----------------------------------------------|------------------------------------------|--------------|-----|
| DROPPED MEMBERS  |     |                                               | FEMALE                                   | 378 (17.88%) |     |
| DECEASED         | 35  | OLIOK HEBE FOR HEALTH                         |                                          |              |     |
| CLUB CANCELLED   | 12  | CLICK HERE FOR HEALTH ASSESSMENT DATA         | FAMILY UNIT MEMBERS                      |              | 316 |
| OTHER            | 105 |                                               | HEAD OF HOUSEHOLD                        |              | 155 |
| TOTAL            | 152 |                                               | NON-HEAD OF HOUSEHOLD                    |              | 161 |