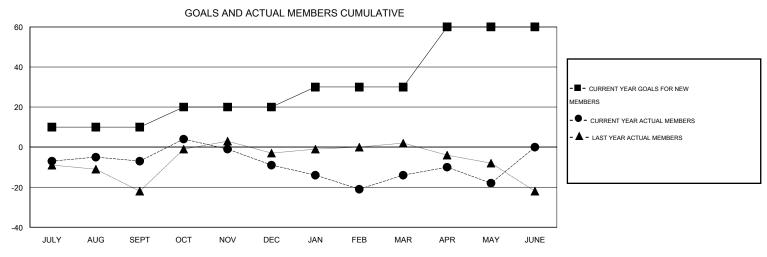

## District 27 B1

Results as of: 5/31/2014

GMT: Gary Fry LOCATION WISCONSIN GMT CA 1

| DROPPED CLUBS: 1 |     | 42 CLUBS OF 72 ADDED 1 OR MORE<br>NEW MEMBERS | GENDER DISTRIBUTION  MALE 1,736 (82.12%) |              |     |
|------------------|-----|-----------------------------------------------|------------------------------------------|--------------|-----|
| DROPPED MEMBERS  |     |                                               | FEMALE                                   | 378 (17.88%) |     |
| DECEASED         | 35  | OLIOK HEBE FOR HEALTH                         |                                          |              |     |
| CLUB CANCELLED   | 12  | CLICK HERE FOR HEALTH ASSESSMENT DATA         | FAMILY UNIT MEMBERS                      |              | 316 |
| OTHER            | 105 |                                               | HEAD OF HOUSEHOLD                        |              | 155 |
| TOTAL            | 152 |                                               | NON-HEAD OF HOUSEHOLD                    |              | 161 |